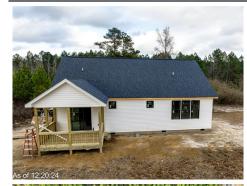

## 968 Duke Memorial Rd, Spring Hope, NC 27882

» Beds: 3 | Baths: 2 Full

» MLS #: 10067485

» Single Family | 1,557 ft² | Lot: 87,120 ft² (2 acres)

» More Info: 968DukeMemorialRd.IsForSale.com

Greg Dyer Wendy Dyer (919) 539-4986 (919) 593-8889 info@gwdyer.com https://www.gwdyer.com

## \$ 345,000

This split-level ranch home is situated on a 2-acre lot, offering country living with no HOA. Park your boat, RV, or trailers at home. The main level features a family room with a gas log fireplace and built-in shelves, a kitchen with a center island, quartz countertops, and LVP flooring. This LVP flooring continues in all bedrooms as well as main living areas. A dining room with a sliding patio door to a covered porch, a primary suite with a tiled shower, walk-in closet, dual vanities, and a linen closet, two additional bedrooms, and a full bathroom. Plenty of space to build a shop or barn.