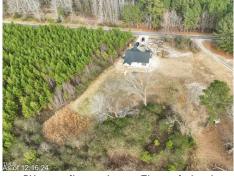

## 968 Duke Memorial Rd, Spring Hope, NC 27882

» Beds: 3 | Baths: 2 Full

» MLS #: 10067485

» Single Family | 1,557 ft² | Lot: 87,120 ft² (2 acres)

» More Info: 968DukeMemorialRd.IsForSale.com

Greg Dyer Wendy Dyer (919) 539-4986 (919) 593-8889 info@gwdyer.com https://www.gwdyer.com

## \$ 345,000

This split-level ranch home is situated on a 2-acre lot, offering country living with no HOA. Park your boat, RV, or trailers at home. The main level features a family room with a gas log fireplace and built-in shelves, a kitchen with a center island, quartz countertops, and LVP flooring. This LVP flooring continues in all bedrooms as well as main living areas. A dining room with a sliding patio door to a covered porch, a primary suite with a tiled shower, walk-in closet, dual vanities, and a linen closet, two additional bedrooms, and a full bathroom. Plenty of space to build a shop or barn.