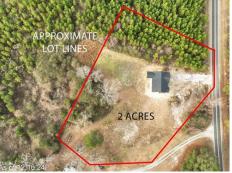

## 968 Duke Memorial Rd, Spring Hope, NC 27882

» Beds: 3 | Baths: 2 Full

» MLS #: 10067485

» Single Family | 1,557 ft² | Lot: 87,120 ft² (2 acres)

» More Info: 968DukeMemorialRd.IsForSale.com

Greg Dyer Wendy Dyer (919) 539-4986 (919) 593-8889 info@gwdyer.com https://www.gwdyer.com

## \$ 345,000

This split-level ranch home is situated on a 2-acre lot, offering country living with no HOA. Park your boat, RV, or trailers at home. The main level features a family room with a gas log fireplace and built-in shelves, a kitchen with a center island, quartz countertops, and LVP flooring. This LVP flooring continues in all bedrooms as well as main living areas. A dining room with a sliding patio door to a covered porch, a primary suite with a tiled shower, walk-in closet, dual vanities, and a linen closet, two additional bedrooms, and a full bathroom. Plenty of space to build a shop or barn.