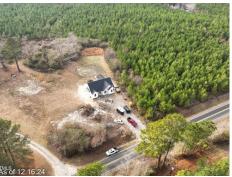

## 968 Duke Memorial Rd, Spring Hope, NC 27882

» Beds: 3 | Baths: 2 Full

» MLS #: 10067485

» Single Family | 1,557 ft² | Lot: 87,120 ft² (2 acres)

» More Info: 968DukeMemorialRd.IsForSale.com

Greg Dyer Wendy Dyer (919) 539-4986 (919) 593-8889 info@gwdyer.com https://www.gwdyer.com

## \$ 345,000

This split-level ranch home is situated on a 2-acre lot, offering country living with no HOA. Park your boat, RV, or trailers at home. The main level features a family room with a gas log fireplace and built-in shelves, a kitchen with a center island, quartz countertops, and LVP flooring. This LVP flooring continues in all bedrooms as well as main living areas. A dining room with a sliding patio door to a covered porch, a primary suite with a tiled shower, walk-in closet, dual vanities, and a linen closet, two additional bedrooms, and a full bathroom. Plenty of space to build a shop or barn.