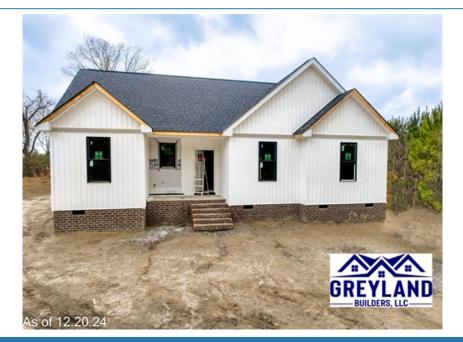

## 968 Duke Memorial Rd, Spring Hope, NC 27882

» Beds: 3 | Baths: 2 Full

» MLS #: 10067485

» Single Family | 1,557 ft² | Lot: 87,120 ft² (2 acres)

» More Info: 968DukeMemorialRd.IsForSale.com

Greg Dyer Wendy Dyer (919) 539-4986 (919) 593-8889 info@gwdyer.com https://www.gwdyer.com

## \$ 345,000

This split-level ranch home is situated on a 2-acre lot, offering country living with no HOA. Park your boat, RV, or trailers at home. The main level features a family room with a gas log fireplace and built-in shelves, a kitchen with a center island, quartz countertops, and LVP flooring. This LVP flooring continues in all bedrooms as well as main living areas. A dining room with a sliding patio door to a covered porch, a primary suite with a tiled shower, walk-in closet, dual vanities, and a linen closet, two additional bedrooms, and a full bathroom. Plenty of space to build a shop or barn.